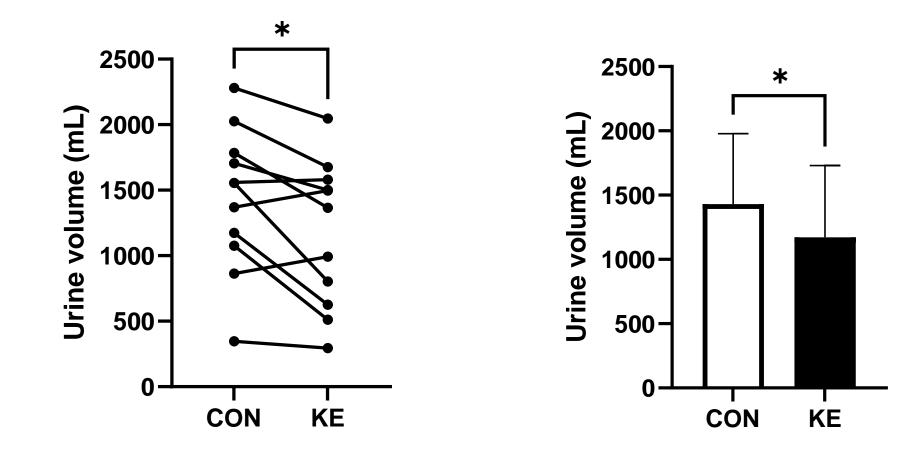

l adrenergic tone  $\checkmark$
- Muscular angiogenesis  $\uparrow$

**APPETITE** 

## PERFORMANCE

## NEUROMODULATION

SIGNALING







Effects of short/long-term IEK on endurance training adaptation and recovery



Effects of acute ketone ester intake in endurance exercise performance





## KE intake during simulated cycling races



**Recommended rates of CHO intake to stimulate performance** 





#### **Different KE administration protocols**







## No effect on glycogen breakdown







### No effect on performance







#### **But KE caused acidosis**







## KE intake during simulated cycling races







#### **Bicarbonate counteracted KE-induced acidosis**







### **Only KE + BIC improved performance**







#### **KE exerts an anti-diuretic action during exercise**







## KE intake during simulated cycling races



**Recommended rates of CHO intake to stimulate performance** 





#### **Different KE administration protocols**







## **KE impaired TT<sub>30min</sub> performance**







## When CHO intake is adequate:

- Marginal role as an energy substrate
- No evidence for muscle glycogen sparing

Blood pH ↘ ➡> Bicarbonate pool ↘
□→ Buffer capacity ↘





## **Impact on performance?**

## When CHO intake is adequate:



#### **Other nutritional/exercise contexts:** Fasted? Ultra? Keto-adapted?