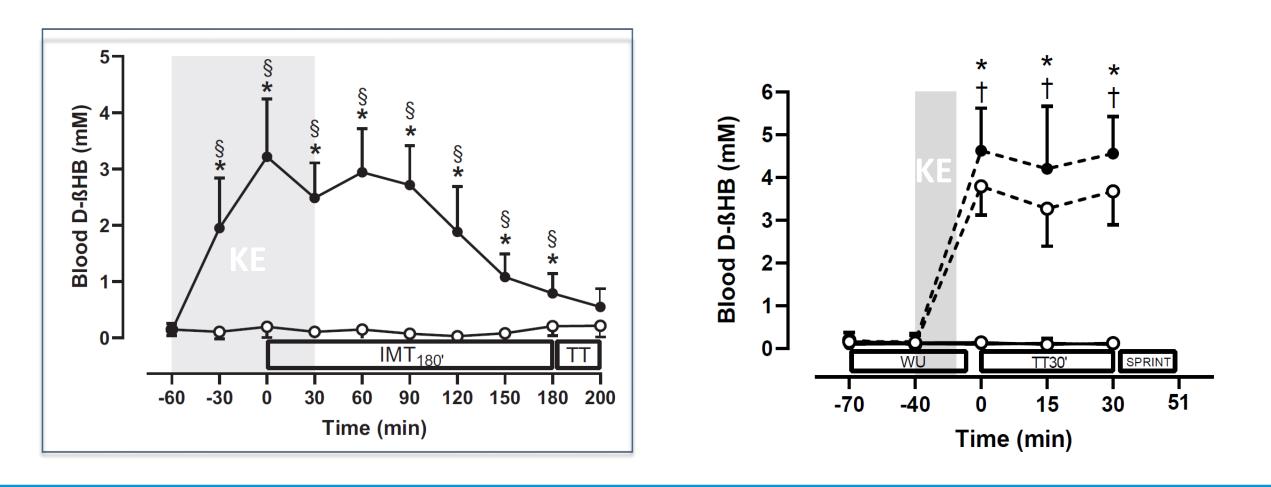

#### **But KE caused acidosis**

#### **KE exerts an anti-diuretic action during exercise**