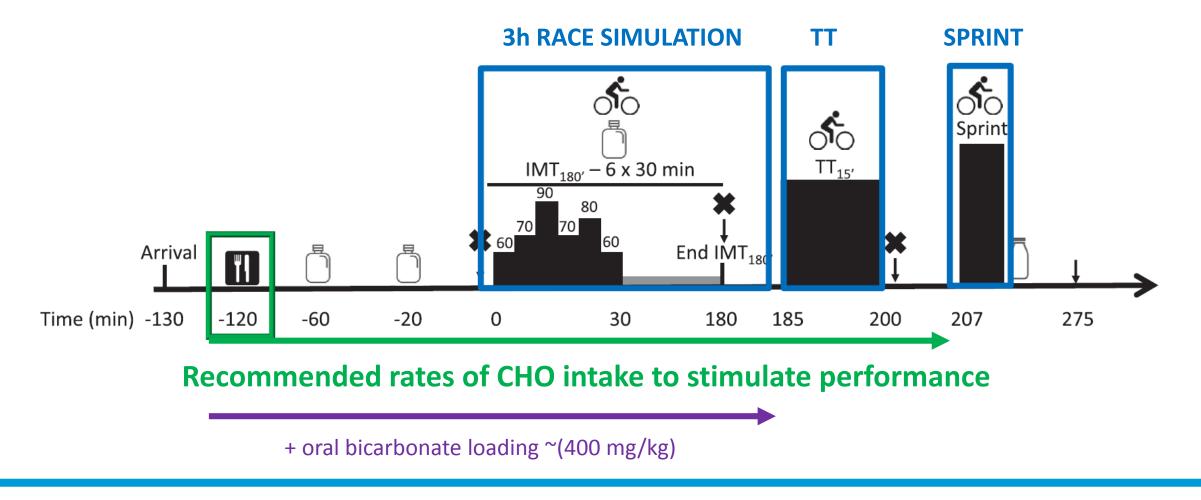

## KE intake during simulated cycling races

**Recommended rates of CHO intake to stimulate performance** 