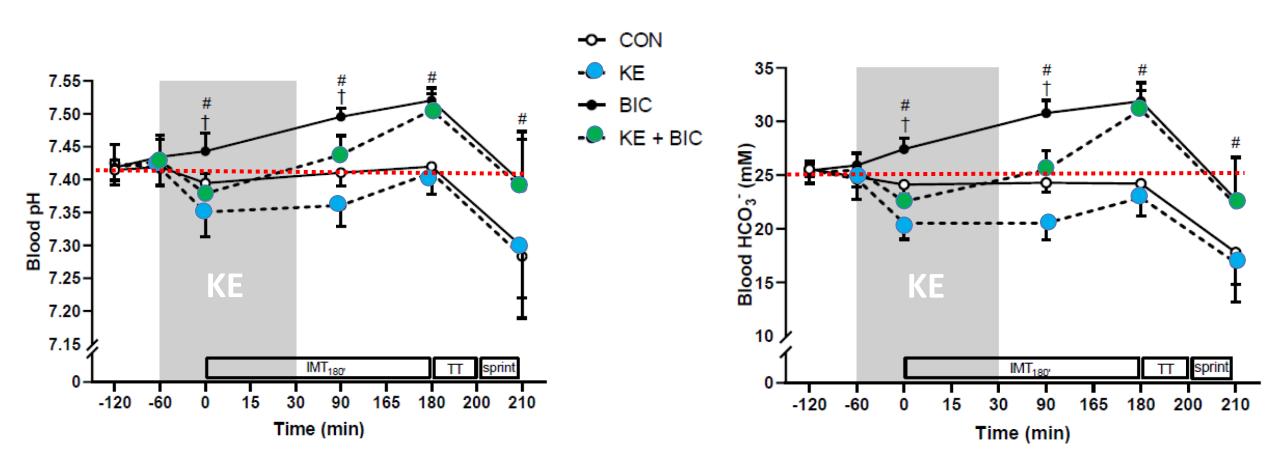

#### **Bicarbonate counteracted KE-induced acidosis**

### **Only KE + BIC improved performance**