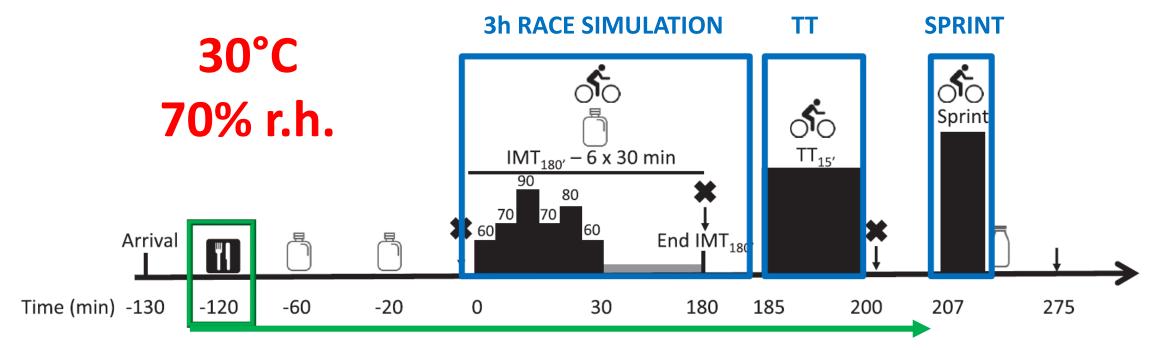

## KE intake during simulated cycling races

**Recommended rates of CHO intake to stimulate performance** 

## KE intake during simulated cycling races