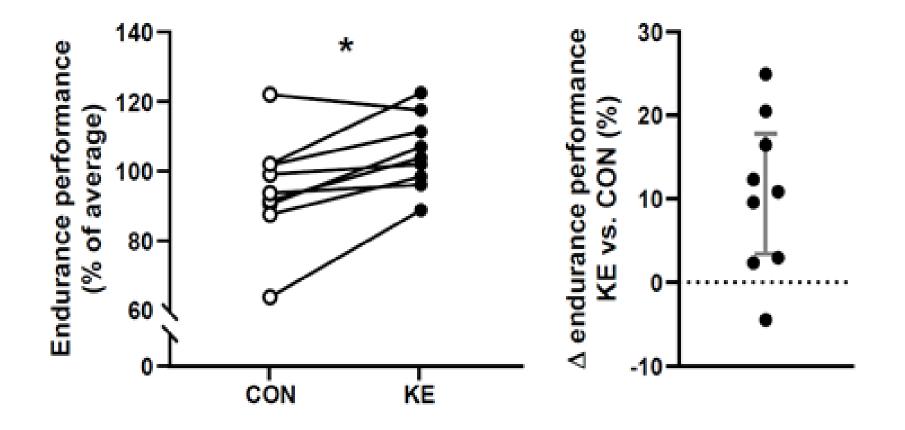

### IEK enhanced endurance performance

- Training workload
- 30-min time trial
- 120 min training + 30-min time trial