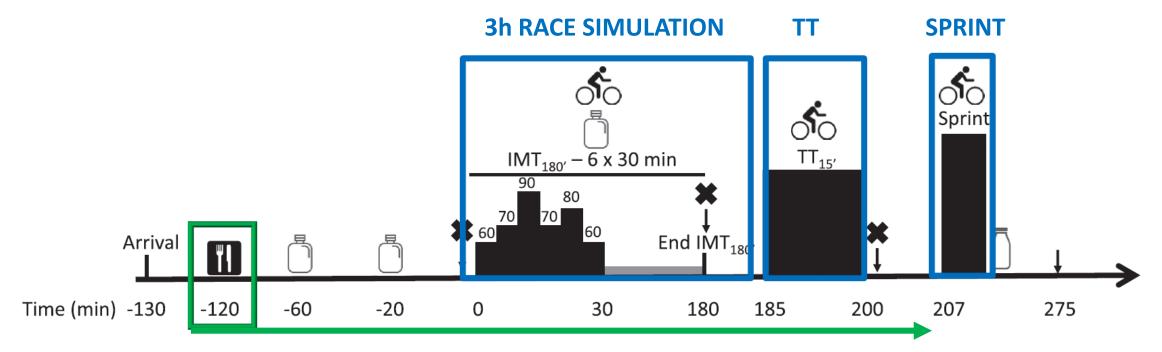

## KE intake during simulated cycling races

#### **Different KE administration protocols**