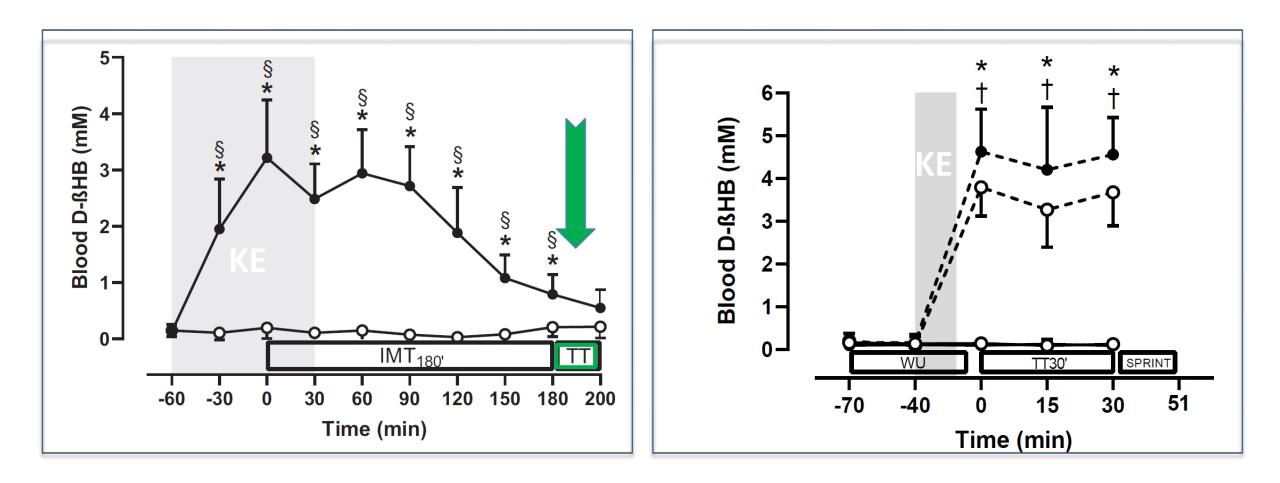

#### **But KE caused acidosis**

#### **Bicarbonate counteracted KE-induced acidosis**