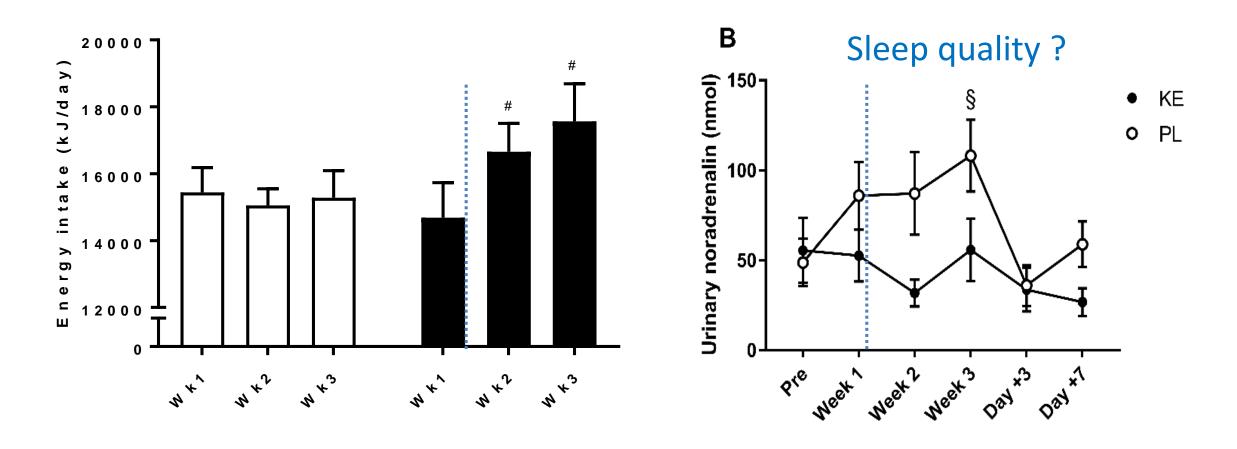

#### IEK intake stimulated spontaneous energy intake

## IEK suppressed heart rate drop