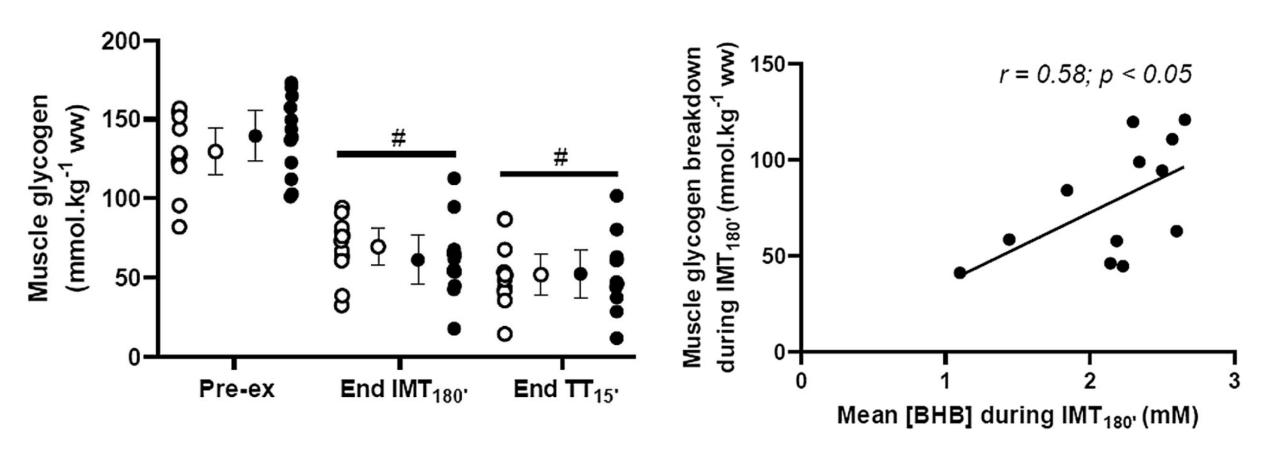

nhanced endurance performance

- Training workload
- 30-min time trial
- 120 min training + 30-min time trial







## **IEK stimulated muscular angiogenesis**







## **Conclusions: impact of IEK during recovery**

- Spontaneous energy intake  $\uparrow$
- Overreaching symptoms  $\downarrow$
- Basal adrenergic tone  $\checkmark$
- Muscular angiogenesis  $\uparrow$

**APPETITE** 

## PERFORMANCE

## NEUROMODULATION

SIGNALING







Effects of short/long-term IEK on endurance training adaptation and recovery



Effects of acute ketone ester intake in endurance exercise performance





## KE intake during simulated cycling races



**Recommended rates of CHO intake to stimulate performance** 





#### **Different KE administration protocols**







## No effect on glycogen breakdown







### No effect on performance







#### **But KE caused acidosis**







## KE intake during simulated cycling races







#### **Bicarbonate counteracted KE-induced acidosis**







### **Only KE + BIC improved performance**







#### **KE exerts an anti-diuretic action during exercise**







## KE intake during simulated cycling races



**Recommended rates of CHO intake to stimulate performance** 





#### **Different KE administration protocols**







## **KE impaired TT<sub>30min</sub> performance**







## When CHO intake is adequate:

- Marginal role as an energy substrate
- No evidence for muscle glycogen sparing

Blood pH ↘ ➡> Bicarbonate pool ↘
□→ Buffer capacity ↘





## **Impact on performance?**

## When CHO intake is adequate:



#### **Other nutritional/e