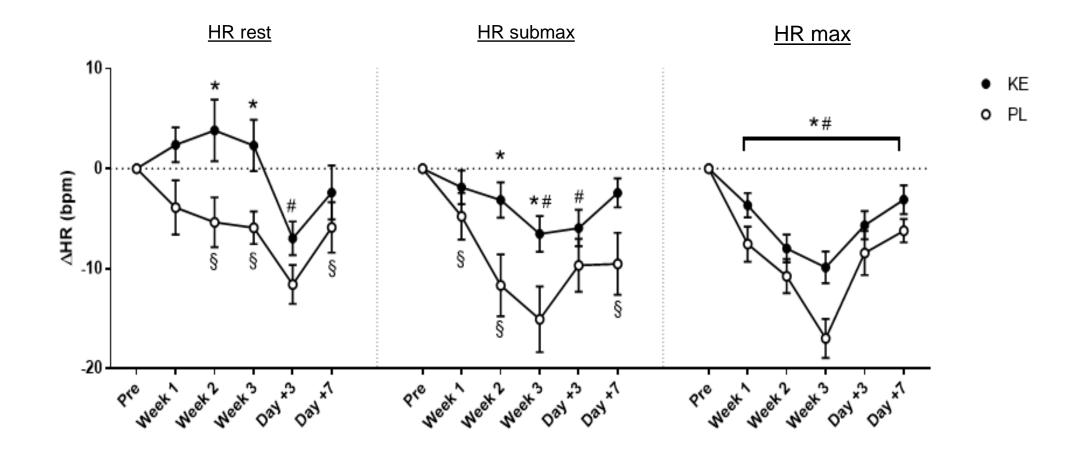

min<br><b>ET</b><br>85%                                   | 90 min<br><b>ET</b><br>80%      | 60 min<br><b>ET</b><br>90%      | 90 min<br><b>ET</b><br>85%   |
| ek 3   | AM | 120 min<br>HIIT & ET<br>85%     | Rest  | 70 min<br><b>IMT</b><br>110/80% | 120 min<br><b>ET-TT<sub>30min</sub></b><br>85% - 30' all-out | 70 min<br><b>IMT</b><br>110/80% | 70 min<br><b>IMT</b><br>110/85% | Posttest<br>Test Wk3         |
| Week 3 | М  | Rest                            | Rest  | 90 min<br><b>ET</b><br>90%      | Rest                                                         | 120 min<br><b>ET</b><br>95%     | 150 min<br>HIIT & ET<br>92.5%   | Rest                         |

+ 25g KE/PL doses

2-3 \* daily





#### IEK intake stimulated spontaneous energy intake







## IEK suppressed heart rate drop







### IEK enhanced endurance performance

- Training workload
- 30-min time trial
- 120 min training + 30-min time trial







## **IEK stimulated muscular angiogenesis**







## **Conclusions: impact of IEK during recovery**

- Spontaneous energy intake  $\uparrow$
- Overreaching symptoms  $\downarrow$
- Basal adrenergic tone  $\checkmark$
- Muscular angiogenesis  $\uparrow$

**APPETITE** 

## PERFORMANCE

## NEUROMODULATION

SIGNALING







Effects of short/long-term IEK on endurance training adaptation and recovery



Effects of acute ketone ester intake in endurance exercise performance





## KE intake during simulated cycling races



**Recommended rates of CHO intake to stimulate performance** 





#### **Different KE administration protocols**







## No effect on glyco