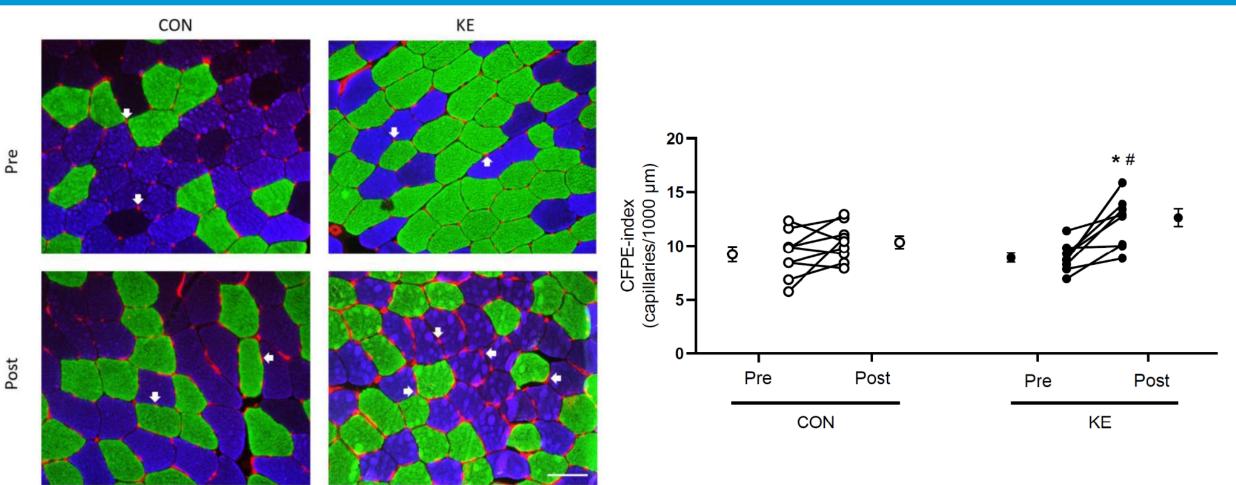

0 min<br>HIIT & ET<br>85%     | Rest  | 70 min<br><b>IMT</b><br>110/80% | 120 min<br><b>ET-TT<sub>30min</sub></b><br>85% - 30' all-out | 70 min<br><b>IMT</b><br>110/80% | 70 min<br><b>IMT</b><br>110/85% | Posttest<br>Test Wk3         |
| Week 3 | М  | Rest                            | Rest  | 90 min<br><b>ET</b><br>90%      | Rest                                                         | 120 min<br><b>ET</b><br>95%     | 150 min<br>HIIT & ET<br>92.5%   | Rest                         |

+ 25g KE/PL doses

2-3 \* daily





#### IEK intake stimulated spontaneous energy intake







## IEK suppressed heart rate drop







### IEK enhanced endurance performance

- Training workload
- 30-min time trial
- 120 min training + 30-min time trial







## **IEK stimulated muscular angiogenesis**







## **Conclusions: impact of IEK during recovery**

- Spontaneous energy intake  $\uparrow$
- Overreaching symptoms  $\downarrow$
- Basal adrenergic tone  $\checkmark$
- Muscular angiogenesis  $\uparrow$

**APPETITE** 

## PERFORMANCE

## NEUROMODULATION

SIGNALING







Effects of short/long-term IEK on endurance training adaptation and recovery



Effects of acute ketone ester intake in endurance exercise performance





## KE intake during simulated cycling races



**Recommended rates of CHO intake to stimulate performance** 





#### **Different KE administration protocols**







## No effect on glycogen breakdown







### No effect on performance







#### **But KE caused acidosis**







## KE intake during simulated cycling races







#### **Bicarbonate counteracte