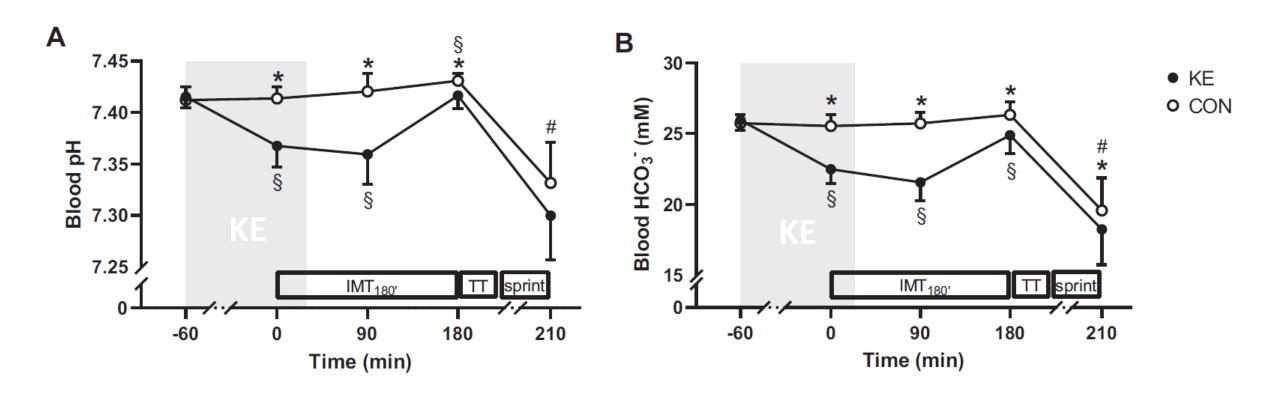

#### **But KE caused acidosis**

## KE intake during simulated cycling races

#### **Bicarbonate counteracted KE-induced acidosis**